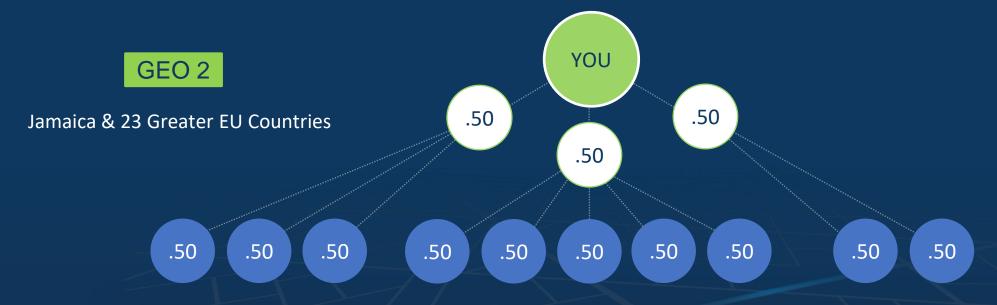

# Tapestri Affiliate

Install – Activate Device Location – Earn More

Connistra × Men I & App Users Tier

In this example, you would earn up to \$15 on your data PLUS \$1.50 monthly on Tier 1 & \$5.00 on Tier 2 referrals.\* Adding \$16.50 recurring revenue.

Commission calendar runs a true calendar month. Ex. October 1-31. Every 30<sup>th</sup> day of app activity generates a commissionable event which is paid monthly. Referral commissions vary depending on the country the app is installed in. \*Example above assumes all active apps were installed in Geo 2 countries.