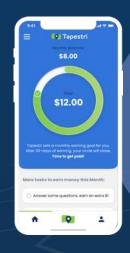

## Tapestri App Customer (free)

Install - Activate Device Location - Earn

Get Paid Up To \$25 Per Month On Your Data

+ Tap A Friend To Earn For Referring\*

Tap 10 Friends

Earn \$10 More **Every Month** 

Tap 100 Friends

Earn \$100 More **Every Month** 

Passive Income and Unlimited Sharing

\*All referral commissions and data earnings are paid once a month. Referral commissions vary depending on the country the app is installed in.