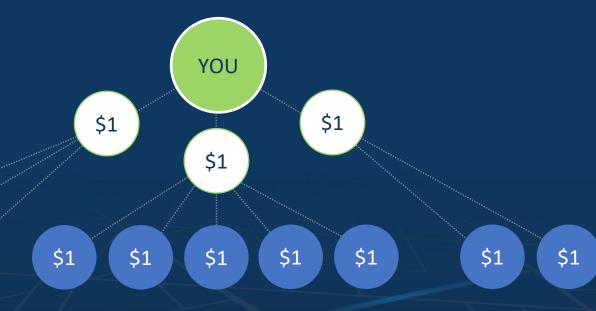

### App User (free) = Data + Tier 1

Free App Users earn per month on data & on personal referrals (Tier 1) who install & activate Tapestri\*

Paid on or before the 20th

### Active Affiliate (paid) = Tier 1 & 2

Active Affiliates earn per month on personal referrals (Tier 1) and the referrals invited by personal referrals (Tier 2) who install & activate Tapestri\*

Paid on or before the 20th

## Tapestri Affiliate

Install – Activate Device Location – Earn More

In this example, you would earn up to \$25 on your data PLUS \$3 monthly on Tier 1 & \$10 on Tier 2 referrals.\* Adding \$13 recurring revenue.

Commission calendar runs a true calendar month. Ex. October 1-31. Every 30<sup>th</sup> day of app activity generates a commissionable event which is paid monthly. Referral commissions vary depending on the country the app is installed in. \*Example above assumes all active apps were installed in Tier 1 countries.