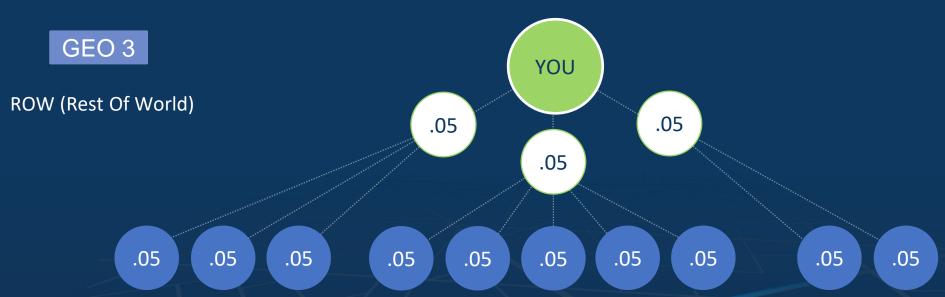

# Tapestri Affiliate

Install – Activate Device Location – Earn More

In this example, you would earn up to \$0.30 on your data PLUS \$0.15 monthly on Tier 1 & \$0.50 on Tier 2 referrals.\* Adding \$0.95 recurring revenue.

Commission calendar runs a true calendar month. Ex. October 1-31. Every 30<sup>th</sup> day of app activity generates a commissionable event which is paid monthly. Referral commissions vary depending on the country the app is installed in. \*Example above assumes all active apps were installed in Geo 3 countries.