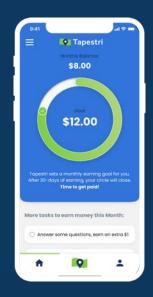

## Tapestri App Customer (free)

Install - Activate Device Location - Earn

Get Paid Up To \$25 Per Month On Your Data

+ Tap A Friend To Earn For Referring\*

Tap 10 Friends

Earn \$10 More **Every Month** 

Tap 100 Friends

Earn \$100 More **Every Month** 

Passive Income and Unlimited Sharing

\*All referral commissions and data earnings are paid once a month. Referral commissions vary depending on the country the app is installed in.